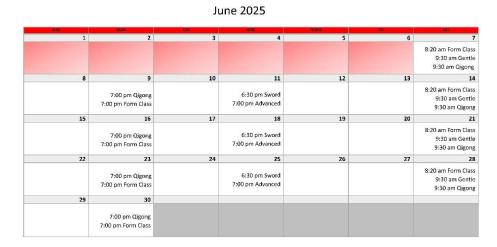

## 2025 Summer Calendar—Northfield classes and open practices

## Summer Classes in Northfield

| Mondays    | Qigong            | 7:00 p.m. |
|------------|-------------------|-----------|
|            | Taiji Form        | 7:00 p.m. |
| Wednesdays | Sword             | 6:30 p.m. |
|            | Advanced Form     | 7:00 p.m. |
| Saturday   | Taiji Form        | 8:20 a.m. |
|            | Gentle Taiji Form | 9:30 a.m. |
|            | Qigong            | 9:30 a.m. |